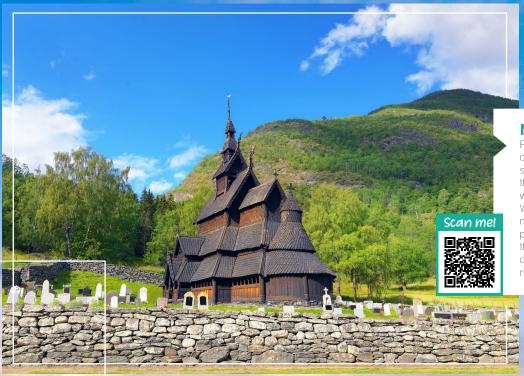

#### New Scandinavian Routes: Norwegian Fjords

New routes through Scandinavia, we will explore the stunning Norwegian Fjords. We'll observe the natural beauty of Norway, with its majestic fjords, towering waterfalls, and picturesque seaside villages. An unforgettable experience awaits you in Northern Europe!